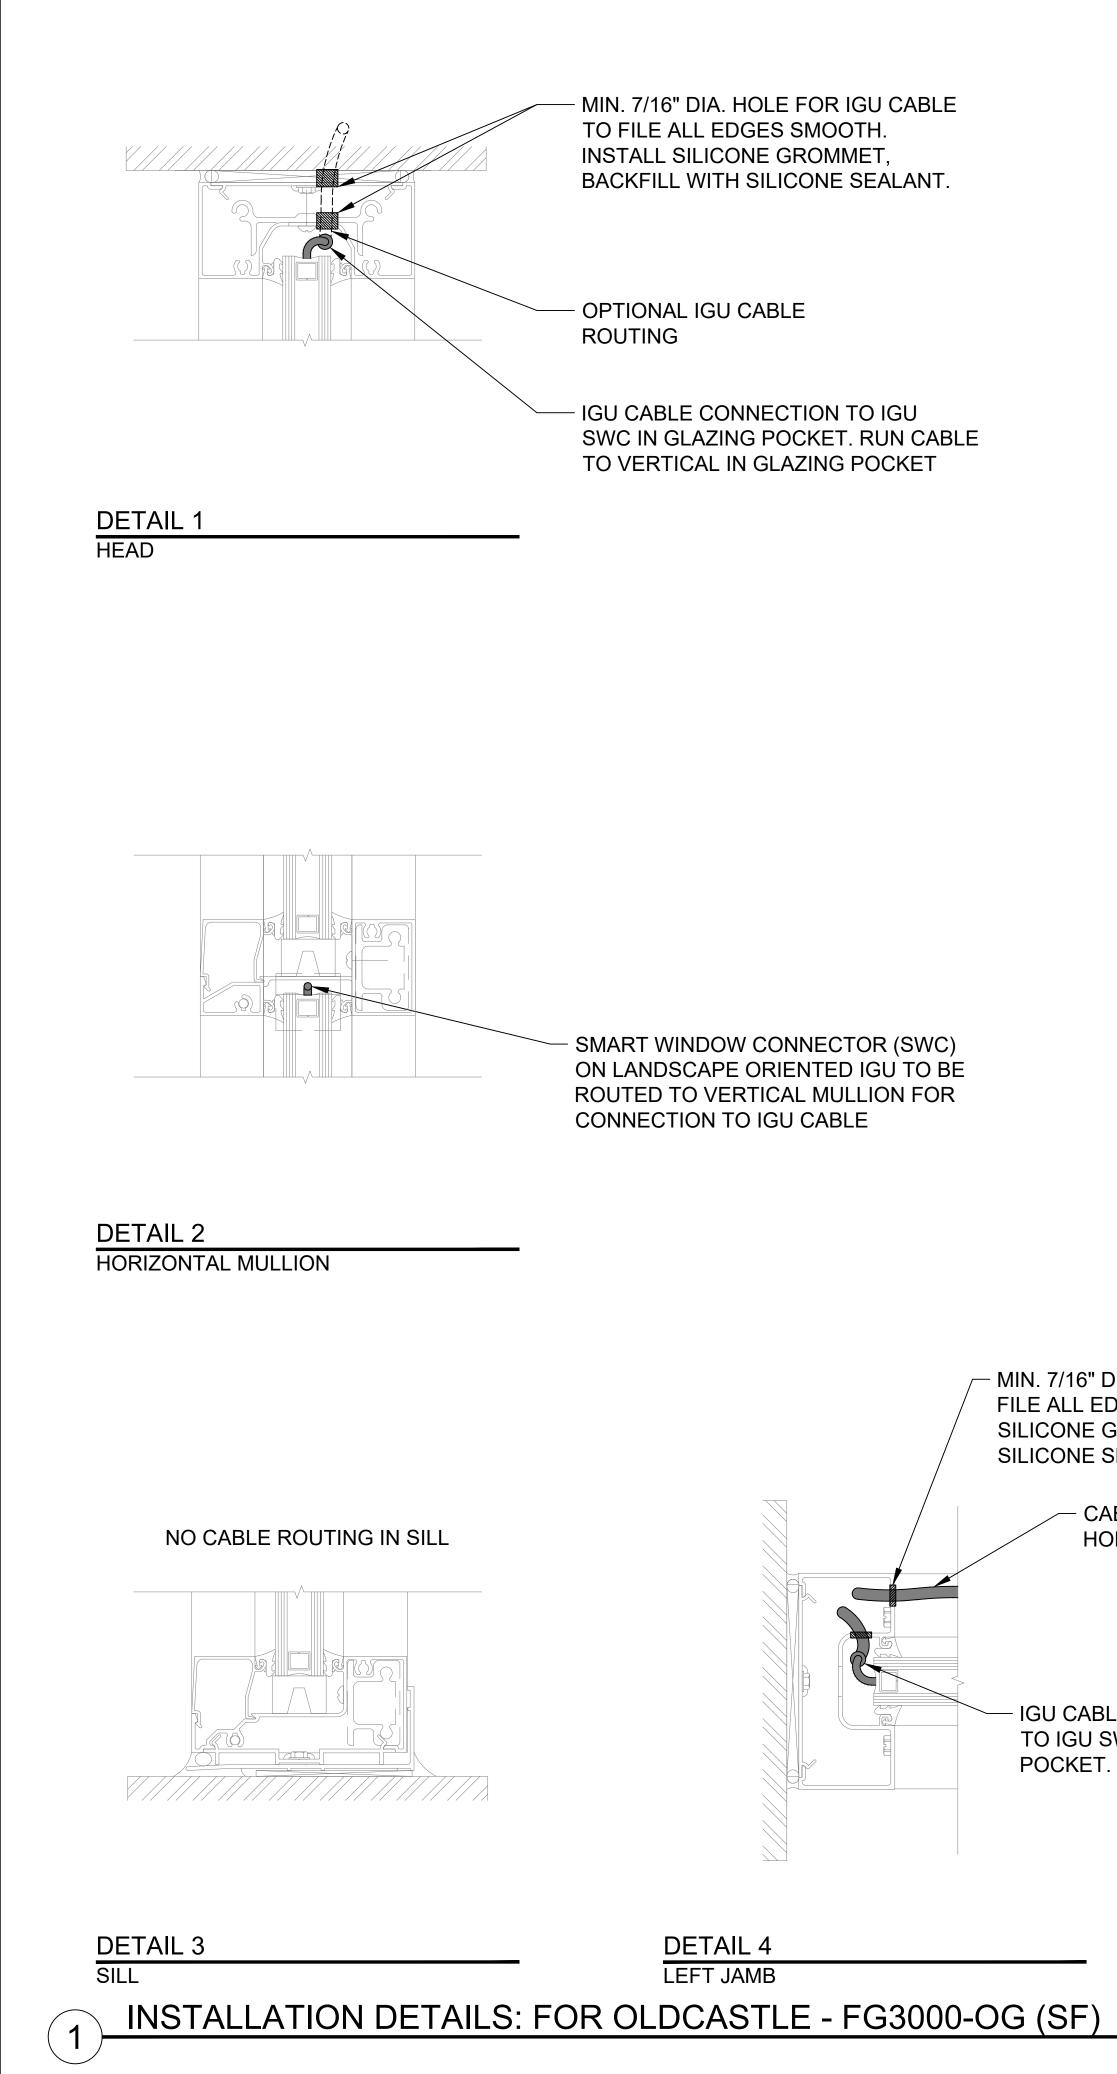

OT DA

NOTES:

- INSTALLER TO PROVIDE GROMMETS AT ALL FRAME PENETRATIONS WHERE POSSIBLE TO AVOID CABLE DAMAGE.
- INSTALLER TO LABEL IGU CABLES 2. WITH IGU NAME TO WHICH IT IS CONNECTED.
- WHEN GLAZING POCKET CANNOT ACCOMMODATE IGU CONNECTOR, INCORPORATE SERVICE LOOP INTO IGU CABLING. MAKE CONNECTION TO DIGITAL AS YOU ARE GLAZING AND PUSH CONNECTOR THROUGH HOLE AND INTO MULLION.
- 4. NO WIRE ROUTING IN SILL

- MIN. 7/16" DIA. HOLE FOR IGU CABLE TO FILE ALL EDGES SMOOTH. INSTALL SILICONE GROMMET, BACKFILL WITH SILICONE SEALANT. - CABLE FROM HORIZONTAL IGU CABLE CONNECTION TO IGU SWC IN GLAZING

VIEW INC. CONFIDENTIAL : THIS DOCUMENT AND THE INFORMATION CONTAINED IN IT ARE CONFIDENTIAL, AND CANNOT BE COPIED OR DISCLOSED IN WHOLE OR IN PART WITHOUT THE EXPRESS WRITTEN CONSENT OF VIEW, INC.®