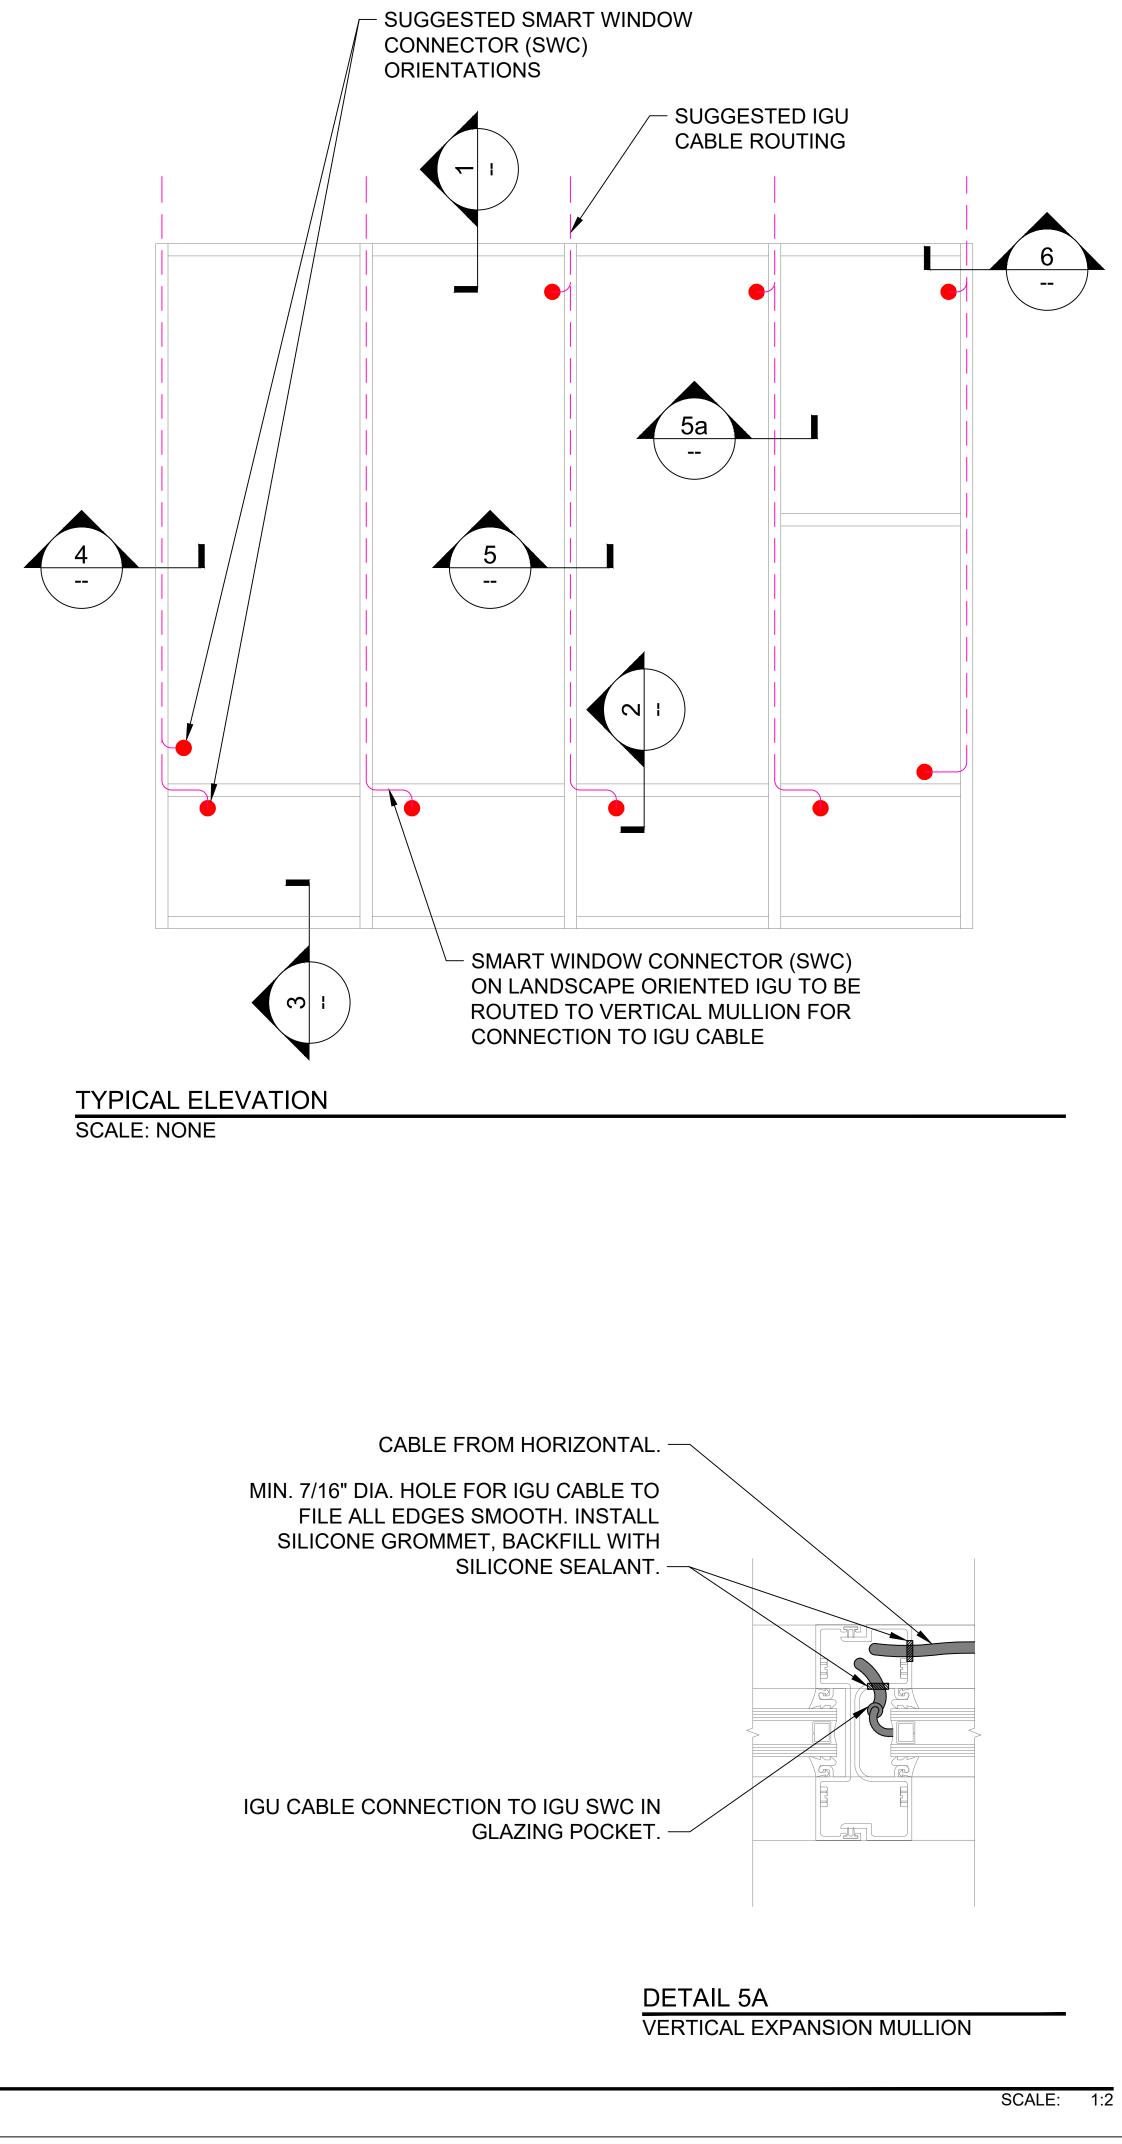

OT DA

NOTES:

- INSTALLER TO PROVIDE GROMMETS AT ALL FRAME PENETRATIONS WHERE POSSIBLE TO AVOID CABLE DAMAGE.
- INSTALLER TO LABEL IGU CABLES 2. WITH IGU NAME TO WHICH IT IS CONNECTED.
- WHEN GLAZING POCKET CANNOT ACCOMMODATE IGU CONNECTOR, INCORPORATE SERVICE LOOP INTO IGU CABLING. MAKE CONNECTION TO DIGITAL AS YOU ARE GLAZING AND PUSH CONNECTOR THROUGH HOLE AND INTO MULLION.
- 4. NO WIRE ROUTING IN SILL

- MIN. 7/16" DIA. HOLE FOR IGU CABLE TO FILE ALL EDGES SMOOTH. INSTALL SILICONE GROMMET, BACKFILL WITH SILICONE SEALANT. - CABLE FROM HORIZONTAL IGU CABLE CONNECTION TO IGU SWC IN GLAZING

VIEW INC. CONFIDENTIAL : THIS DOCUMENT AND THE INFORMATION CONTAINED IN IT ARE CONFIDENTIAL, AND CANNOT BE COPIED OR DISCLOSED IN WHOLE OR IN PART WITHOUT THE EXPRESS WRITTEN CONSENT OF VIEW, INC.®